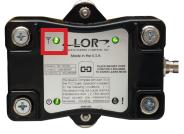

Place MAGNET OVER
ICON FOR 3 SECONDS
TO ENTER LEARN MODE

5

**Transmitter:** Link symbol indicates a solid chain link when learn is successful

**Receiver - LXR (Docking):** Antenna LED will flash green rapidly when learn is successful