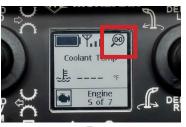

**Transmitter:** If link symbol is not visible, proceed to next step.

Note: Disable WiFi to prevent interference

Transmitter: Magnifing glass indicates the transmitter is searching for a receiver

**Receiver - LXR (Docking):** Antenna LED will alternate between red and green when searching for a transmitter